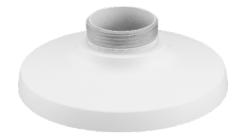

## SBP-125HMW

Hanging Mount

## **Key Features**

- Aluminum
- Can be used with QNE-8011R, QNE-8021R
- Mount screw size : PF 1 1/2"
- White

## Mechanical

| Color                       | White                                                                    |
|-----------------------------|--------------------------------------------------------------------------|
| Material                    | Aluminum                                                                 |
| RAL code                    | RAL9003                                                                  |
| Product dimensions / weight | Ø137x47mm, 185g                                                          |
| Mount Screw size            | PF 1 1/2"                                                                |
| Supported products          | QNE-8011R/8021R                                                          |
|                             | ※ For further compatible models, please visit our website or use Toolbox |