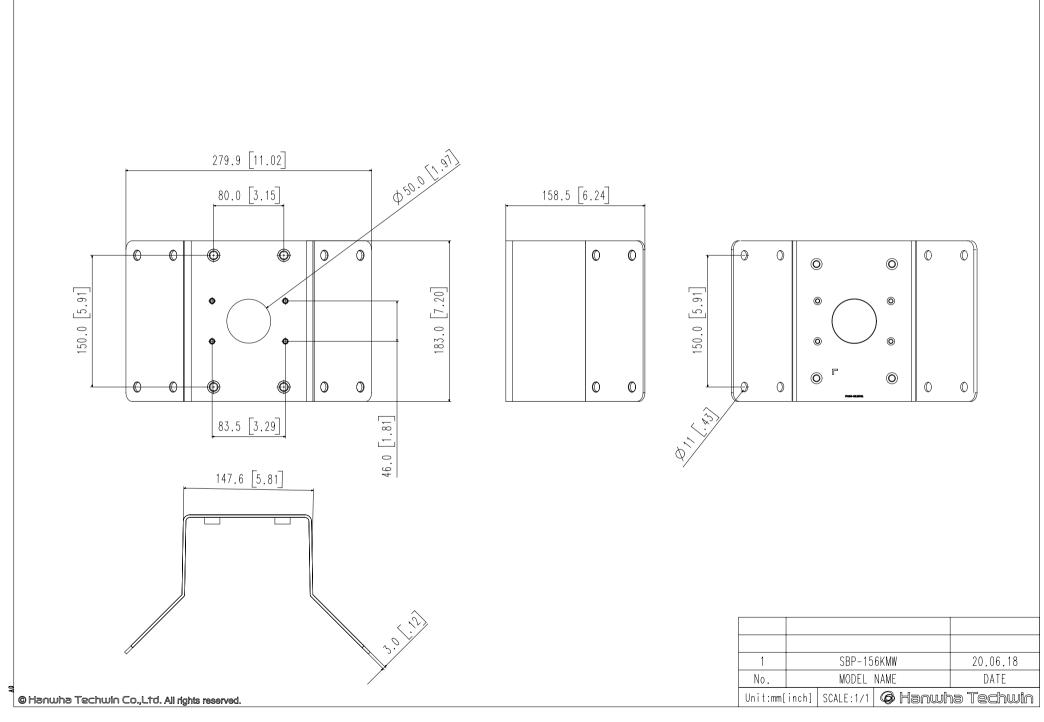

## **Key Features**

• Material: Aluminum

• Dimensions: 280(W) x 183(D) x 159(H)mm (11" x 7.2" x 6.26")

• Weight: 770g (1.7 lb)

• Color : Ivory

• Supported products: XNV-6120R

- For further compatible models, please check out Wisenet Toolbox Plus

| Environmental                     |                                                                                        |
|-----------------------------------|----------------------------------------------------------------------------------------|
| Operationg Temperature / Humidity | -50°C ~ +60°C(-58°F ~ +140°F) / 0 ~ 100% RH                                            |
| Storage Temperature / Humidity    | -50°C ~ +60°C(-58°F ~ +140°F) / 0 ~ 100% RH                                            |
| Mechanical                        |                                                                                        |
| Color                             | Ivory                                                                                  |
| Material                          | Aluminum                                                                               |
| Product dimensions / weight       | 280(W)x183(D)x159(H)mm, 770g                                                           |
| Mount Screw size                  | M10                                                                                    |
| Supported products                | XNV-6120R<br>** For further compatible models, please visit our website or use Toolbox |