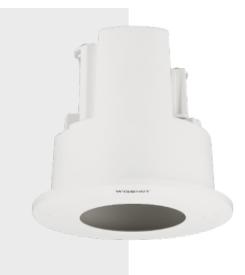

## WISENET SHD-1128FPW

SHD-1128FPW

In-ceiling Housing

**Key Features** 

- Enclosure: Aluminum / Top cover : Polycarbonate (PC)
- Dimensions : Ø160mm x H145.5mm (6.30" x 5.73")
- Weight : 692g (1.53 lb)
- Color : White
- Universal Housing (Supports various camera models with one housing)
- QR installation guide support