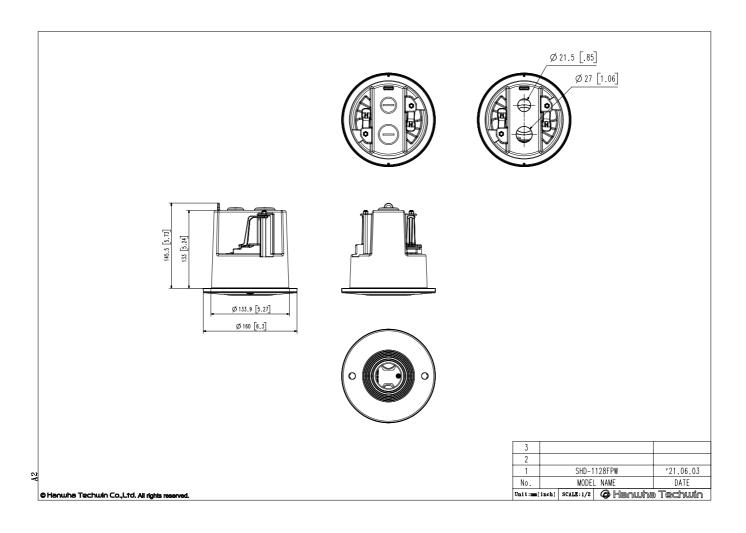

|
| Product dimensions / weight | Ø160x145.5mm (Ø6.30x5.73") / 692g(1.53 lb)                                                                                              |
| Tile thickness              | 5~70mm                                                                                                                                  |
| Conduit hole                | 19.1mm(3/4") (M25)<br>12.7mm(1/2") (M20)                                                                                                |
| Supported products          | QND-8021/8011/6021/6011<br>XND-8040R/8030R/8020R/6020R/6010<br>※ For further compatible models, please visit our website or use Toolbox |





## SHD-1128FPW

In-ceiling Housing



CAD

Unit: mm [inch]