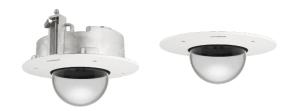

# SHD-1350FPW

In-ceiling Housing

**Key Features** 

• Material: Aluminum

• Dimensions : Ø205x163mm(8.07x6.42")

• Weight: 1.17kg(2.58lb)

• Color : White

## SHD-1350FPW

In-ceiling Housing