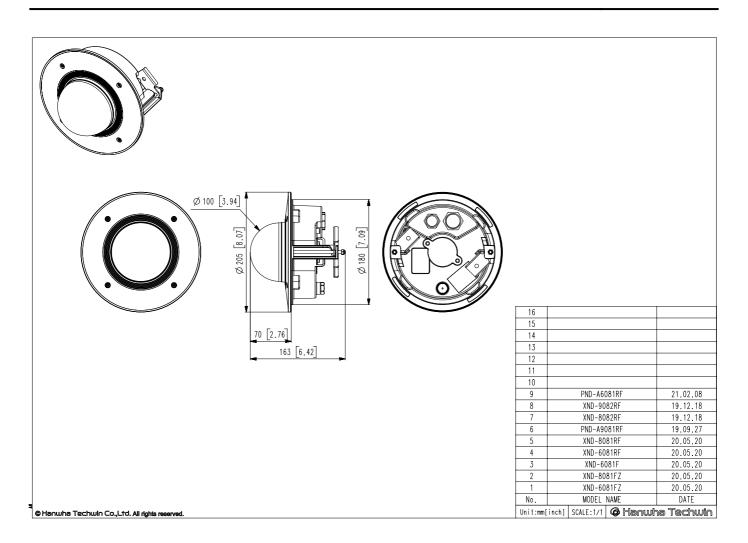

#### SHD-1350FPW

In-ceiling Housing

CAD Unit: mm [inch]

# SHD-1350FPW

In-ceiling Housing

**Key Features** 

• Material: Aluminum

• Dimensions : Ø205x163mm(8.07x6.42")

• Weight: 1.17kg(2.58lb)

• Color : White