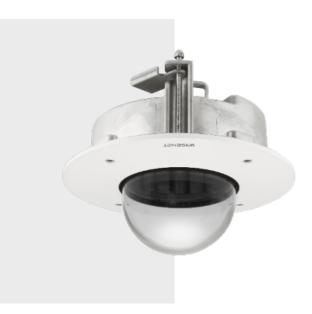

# SHD-1350FPW

In-ceiling Housing

**Key Features** 

• Material: Aluminum

• Dimensions : Ø205x163mm(8.07x6.42")

• Weight: 1.17kg(2.58lb)

• Color : White

## SHD-1350FPW

In-ceiling Housing