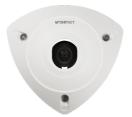

### WISENET SBL-101C

**SBL-101C** 

Remote Head Camera Ceiling Housing

**Key Features** 

- Material: Polycarbonate(PC)
- Dimensions: 124.3(W)x115(D)x56(H)mm (4.89x4.53x2.2")
- Weight: 90g(0.198lb)
- Color: White

# **SBL-101C**

#### Remote Head Camera Ceiling Housing