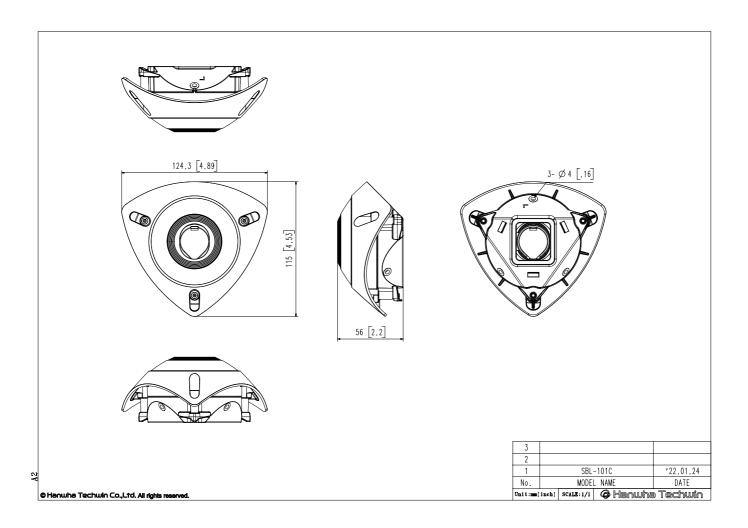

#### **Specifications**

| Environmental                    |                                                        |
|----------------------------------|--------------------------------------------------------|
| Operating Temperature / Humidity | -10°C~+45°C(-40°F~+113°F) / Less than 95% RH           |
| Storage Temperature / Humidity   | -50°C~+60°C(-58°F~+140°F) / Less than 95% RH           |
| Mechanical                       |                                                        |
| Color                            | White                                                  |
| Material                         | Poly Carbonate                                         |
| RAL code                         | RAL9003                                                |
| Product dimensions / weight      | 124.3(W)x115(D)x56(H)mm (4.89x4.53x2.2"), 90g(0.198lb) |
| Supported products               | SLA-T2480, SLA-T2480A, SLA-T4680, SLA-T4680A           |

## **SBL-101C**

Remote Head Camera Ceiling Housing

CAD Unit: mm [inch]