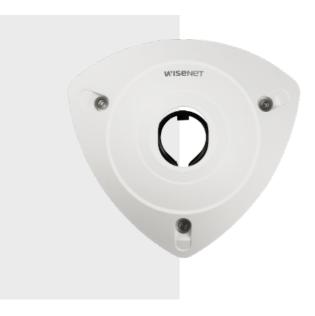

### WISENET SBL-101C

**SBL-101C** 

Remote Head Camera Ceiling Housing

**Key Features** 

- Material: Polycarbonate(PC)
- Dimensions: 124.3(W)x115(D)x56(H)mm (4.89x4.53x2.2")
- Weight: 90g(0.198lb)
- Color: White

#### Remote Head Camera Ceiling Housing