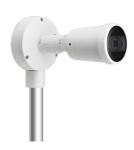

### **Specifications**

| Mechanical                  |                                                                          |
|-----------------------------|--------------------------------------------------------------------------|
| Color                       | White                                                                    |
| Material                    | Aluminum + PC(top cover)                                                 |
| RAL code                    | RAL9003                                                                  |
| Product dimensions / weight | 48.5(W)x41(H)x56.7(D)mm(1.91x1.61x2.23"), 45g(0.1lb)                     |
| Conduit hole                | 19.1mm(3/4")(M25)                                                        |
| Supported products          | XNO-C6083RV/C7083RV/C8083RV/C9083RV                                      |
|                             | * For further compatible models, please visit our website or use Toolbox |