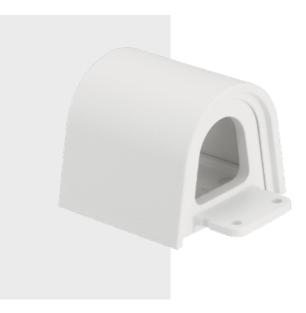

### WISENETSBO-147BA

SBO-147BA

Back Box

**Key Features** 

- Material: Cover- Aluminum, Top cover Polycarbonate(PC)
- Dimensions: 48.5(W)x41(H)x56.7(D)mm(1.91x1.61x2.23")
- Weight: 45g(0.1lb)
- Color: White
- Conduit hole: 19.1mm(3/4")(M25)

# **SBO-147BA**

Back Box