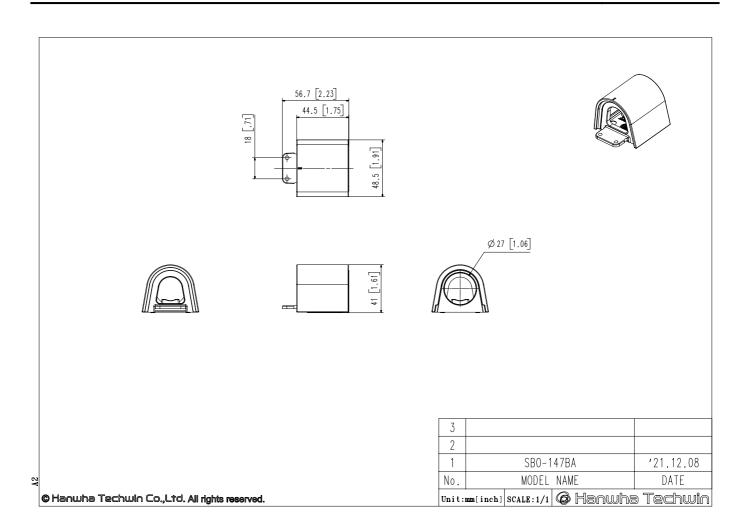

#### CAD

### WISENETSBO-147BA

SBO-147BA

Back Box

**Key Features** 

- Material: Cover- Aluminum, Top cover Polycarbonate(PC)
- Dimensions: 48.5(W)x41(H)x56.7(D)mm(1.91x1.61x2.23")
- Weight: 45g(0.1lb)
- Color: White
- Conduit hole: 19.1mm(3/4")(M25)

### **Specifications**

| Mechanical                  |                                                                          |
|-----------------------------|--------------------------------------------------------------------------|
| Color                       | White                                                                    |
| Material                    | Aluminum + PC(top cover)                                                 |
| RAL code                    | RAL9003                                                                  |
| Product dimensions / weight | 48.5(W)x41(H)x56.7(D)mm(1.91x1.61x2.23"), 45g(0.1lb)                     |
| Conduit hole                | 19.1mm(3/4")(M25)                                                        |
| Supported products          | XNO-C6083RV/C7083RV/C8083RV/C9083RV                                      |
|                             | * For further compatible models, please visit our website or use Toolbox |