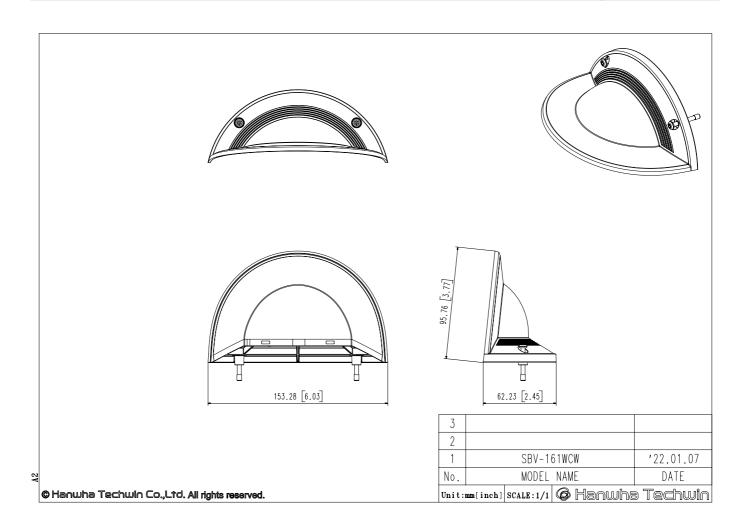

## SBV-161WCW

**Back Box** 

CAD Unit: mm [inch]

# SBV-161WCW

Back Box

**Key Features** 

- Material: Polycarbonate(PC)
- Dimensions: 155.3(W) x 95.8(H) x 62.2(D)mm(6.11"x3.77"x2.45")
- Weight: 49g (0.11lb)
- Color: White