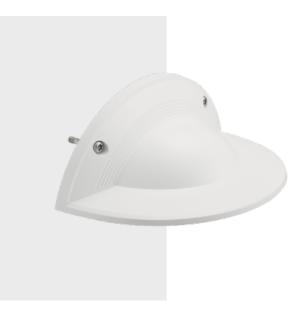

# SBV-161WCW

Back Box

**Key Features** 

- Material: Polycarbonate(PC)
- Dimensions: 155.3(W) x 95.8(H) x 62.2(D)mm(6.11"x3.77"x2.45")
- Weight: 49g (0.11lb)
- Color: White

## SBV-161WCW

Back Box