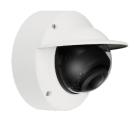

# SBV-161WCW

Back Box

**Key Features** 

- Material: Polycarbonate(PC)
- Dimensions: 155.3(W) x 95.8(H) x 62.2(D)mm(6.11"x3.77"x2.45")
- Weight: 49g (0.11lb)
- Color: White

## SBV-161WCW

Back Box