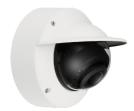

# SBV-161WCW

Back Box

**Key Features** 

- Material: Polycarbonate(PC)
- Dimensions: 155.3(W) x 95.8(H) x 62.2(D)mm(6.11"x3.77"x2.45")
- Weight: 49g (0.11lb)
- Color: White

## SBV-161WCW

Back Box