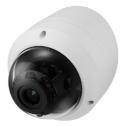

## WISENETsbv-138TMW

SBV-138TMW

Tilt Mount

**Key Features** 

- Material: Aluminum
- Dimensions: Ø137.9x56.8mm(Ø5.43x2.24")
- Weight: 220g
- Color: White
- $\bullet$  Supported products: QNV-6072R/6082R, QNV-7082R, QNV-8080R LNV-6072R

## SBV-138TMW

Tilt Mount

## **Specifications**

| Mechanical                  |                                                    |
|-----------------------------|----------------------------------------------------|
| Color                       | White                                              |
| Material                    | Aluminum                                           |
| RAL code                    | RAL9003                                            |
| Product dimensions / weight | Ø137.9x56.8mm(Ø5.43x2.24"), 220g                   |
| Mount Screw size            | TR20                                               |
| Supported products          | QNV-6072R/6082R, QNV-7082R, QNV-8080R<br>LNV-6072R |
|                             |                                                    |