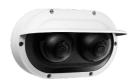

## **Specifications**

| Mechanical                  |                                                                          |
|-----------------------------|--------------------------------------------------------------------------|
| Color                       | White                                                                    |
| Material                    | Plastic                                                                  |
| RAL code                    | RAL9003                                                                  |
| Product dimensions / weight | 208.22(W)x50.57(H)x89.25(D)mm(8.20"x1.99"x3.51"), 53g(0.12lb)            |
| Supported products          | PNM-C12083RVD/C7083RVD<br>PNM-12082RVD/7082RVD                           |
|                             | X For further compatible models, please visit our website or use Toolbox |