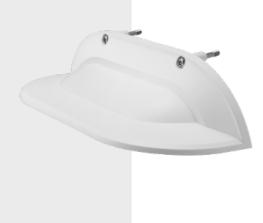

SBV-215WCW

Weather Cap

**Key Features** 

- Material : Plastic
- Dimensions : 208.22(W)x50.57(H)x89.25(D)mm(8.20"x1.99"x3.51")
- Weight : 53g(0.12lb)
- Color: White

Weather Cap

🕢 Hanwha Techwin

Weather Cap