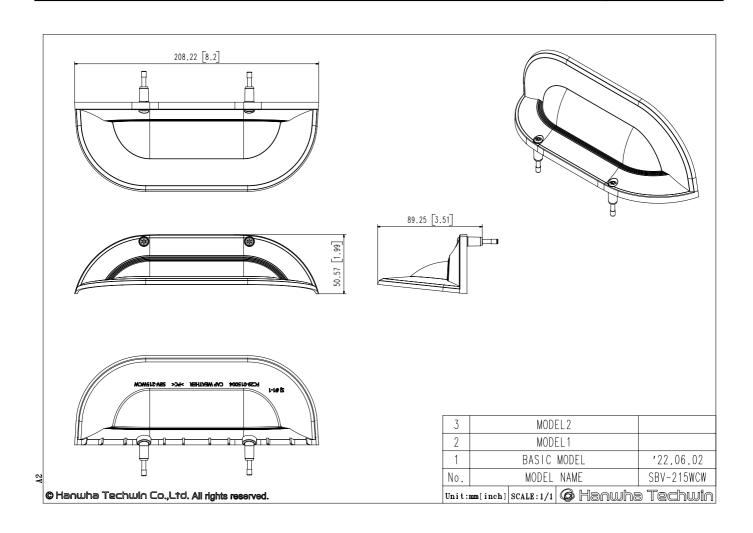

SBV-215WCW

Weather Cap

**Key Features** 

- Material : Plastic
- Dimensions : 208.22(W)x50.57(H)x89.25(D)mm(8.20"x1.99"x3.51")
- Weight : 53g(0.12lb)
- Color: White

Weather Cap

🕢 Hanwha Techwin

## CAD

Unit: mm [inch]