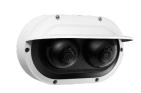

## **Specifications**

| Mechanical                  |                                                                          |
|-----------------------------|--------------------------------------------------------------------------|
| Color                       | White                                                                    |
| Material                    | Plastic                                                                  |
| RAL code                    | RAL9003                                                                  |
| Product dimensions / weight | 208.22(W)x50.57(H)x89.25(D)mm(8.20"x1.99"x3.51"), 53g(0.12lb)            |
| Supported products          | PNM-C12083RVD/C7083RVD<br>PNM-12082RVD/7082RVD                           |
|                             | X For further compatible models, please visit our website or use Toolbox |