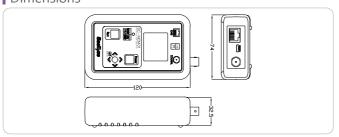

## Dimensions

### Specifications

| specifications                            |                                                       |
|-------------------------------------------|-------------------------------------------------------|
| MODEL                                     |                                                       |
| Display                                   | 1.5 inch OLED                                         |
| Cable Test Type                           | BNC Coaxial / RJ45 UTP (T568A, 568B)                  |
| Maximum Length - Coax. Cable              | 10m ~ 1.8km (RG-6)                                    |
| Maximum Length – UTP Cable                | 5m ~ 200m (UTP) / 150m (STP)                          |
| Minimum Calibration Length                | Over 100m recommended                                 |
| Error Rate (BNC, RJ45)                    | ±5% (After Calibration)                               |
| Compatible Connector Type                 | BNC, RJ45                                             |
| Coaxial Cable Loop Resistance             | 300Ω (Max)                                            |
| Cable Map Display                         | OLED (#1-#8)                                          |
| Battery Type                              | 3.7V Rechargeable lithium battery 900mAh              |
| Temperature / Humidity                    | -10°C ~ +50°C / 0 ~ 80%                               |
| Recharge Port                             | USB 2.0 MINI-B Type,<br>Over DC 5V 600mA(USB charger) |
| Full Charge Time /<br>Continuous Use Time | 2H 30M / RJ45(3H), BNC(6H)                            |
| Case Body / Weight                        | ABS UL94V-0 / 210g                                    |
| Dimension(mm)                             | 74(W) X 33(H) X 120(D)                                |
|                                           |                                                       |