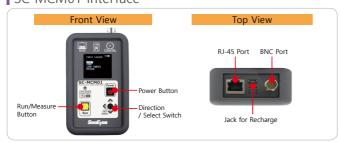

es. It is able to check the cable distance and status such as open, short and pin map. This product operates in high performance for a long time with its built-in rechargeable battery.

#### Features

- Coax. / UTP cable tester
- Cable length and Mapping, Open, Short status check
  Measuring Coax. cable up to 1.8km, UTP cable up to 200m
- Measure UTP cable up to 600m with TG02 (1p)
- Cable loop resistance measurement function
- Calibration function : add the measurements of your own cable data
- Max. storable cable data : Coax. 8, UTP 8
- 1.5 Inch high definition OLED Display
- Built-in rechargeable battery for up to 3 hours in continuous use
- Built-in basic cable data
- Various Cable Data Built-in (Coax.: 8 types, UTP: 4 types)

## Built-in Coax./UTP Cable Data



## SC-MCM01 Interface



### Specifications

| specifications                            |                                                       |
|-------------------------------------------|-------------------------------------------------------|
| MODEL                                     |                                                       |
| Display                                   | 1.5 inch OLED                                         |
| Cable Test Type                           | BNC Coaxial / RJ45 UTP (T568A, 568B)                  |
| Maximum Length - Coax. Cable              | 10m ~ 1.8km (RG-6)                                    |
| Maximum Length – UTP Cable                | 5m ~ 200m (UTP) / 150m (STP)                          |
| Minimum Calibration Length                | Over 100m recommen