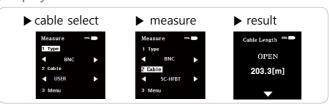

|
| Battery Type                              | 3.7V Rechargeable lithium battery 900mAh              |
| Temperature / Humidity                    | -10°C ~ +50°C / 0 ~ 80%                               |
| Recharge Port                             | USB 2.0 MINI-B Type,<br>Over DC 5V 600mA(USB charger) |
| Full Charge Time /<br>Continuous Use Time | 2H 30M / RJ45(3H), BNC(6H)                            |
| Case Body / Weight                        | ABS UL94V-0 / 210g                                    |
| Dimension(mm)                             | 74(W) X 33(H) X 120(D)                                |
|                                           |                                                       |

## Dimensions



## Upgrade



## Display



## Application