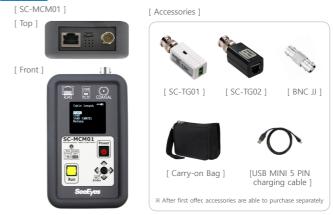

OLED (#1-#8)                                          |
| Battery Type                              | 3.7V Rechargeable lithium battery 900mAh              |
| Temperature / Humidity                    | -10°C ~ +50°C / 0 ~ 80%                               |
| Recharge Port                             | USB 2.0 MINI-B Type,<br>Over DC 5V 600mA(USB charger) |
| Full Charge Time /<br>Continuous Use Time | 2H 30M / RJ45(3H), BNC(6H)                            |
| Case Body / Weight                        | ABS UL94V-0 / 210g                                    |
| Dimension(mm)                             | 74(W) X 33(H) X 120(D)                                |
|                                           |                                                       |

## Dimensions



## Upgrade



## Display



## Application