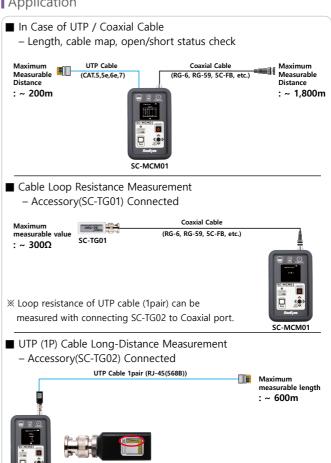

|
| Battery Type                              | 3.7V Rechargeable lithium battery 900mAh              |
| Temperature / Humidity                    | -10°C ~ +50°C / 0 ~ 80%                               |
| Recharge Port                             | USB 2.0 MINI-B Type,<br>Over DC 5V 600mA(USB charger) |
| Full Charge Time /<br>Continuous Use Time | 2H 30M / RJ45(3H), BNC(6H)                            |
| Case Body / Weight                        | ABS UL94V-0 / 210g                                    |
| Dimension(mm)                             | 74(W) X 33(H) X 120(D)                                |
|                                           |                                                       |

## Dimensions



## Upgrade



## Display



## Application