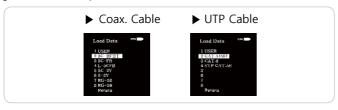

in video and network sites. It is able to check the cable distance and status such as open, short and pin map. This product operates in high performance for a long time with its built-in rechargeable battery.

#### Features

- Coax. / UTP cable tester
- Cable length and Mapping, Open, Short status check
  Measuring Coax. cable up to 1.8km, UTP cable up to 200m
- Measure UTP cable up to 600m with TG02 (1p)
- Cable loop resistance measurement function
- Calibration function : add the measurements of your own cable data
- Max. storable cable data : Coax. 8, UTP 8
- 1.5 Inch high definition OLED Display
- Built-in rechargeable battery for up to 3 hours in continuous use
- Built-in basic cable data
- Various Cable Data Built-in (Coax.: 8 types, UTP: 4 types)

## Built-in Coax./UTP Cable Data



## SC-MCM01 Interface



### Specifications

| specifications                            |                                                       |
|-------------------------------------------|-------------------------------------------------------|
| MODEL                                     |                                                       |
| Display                                   | 1.5 inch OLED                                         |
| Cable Test Type                           | BNC Coaxial / RJ45 UTP (T568A, 568B)                  |
| Maximum Length - Coax. Cable              | 10m ~ 1.8km (RG-6)                                    |
| Maximum Length – UTP Cable                | 5m ~ 200m (UTP) / 150m (STP)                          |
| Minimum Calibration Length