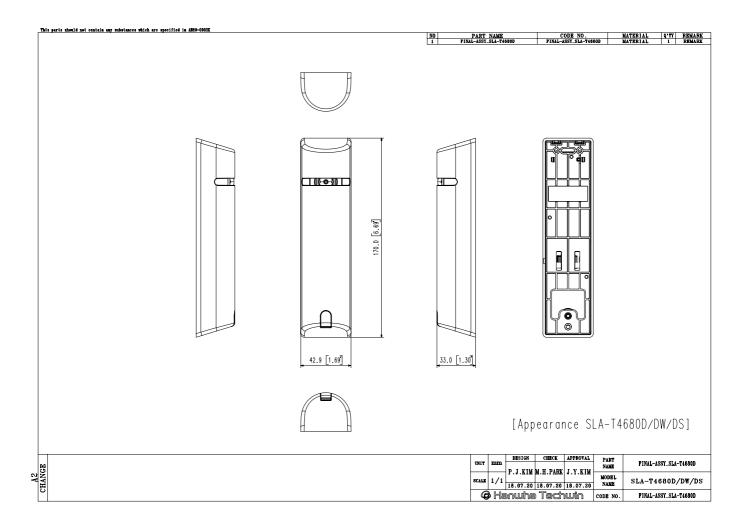

#### **Specifications**

| 1/2.8" 2M CMOS                                                                                                                                          |
|---------------------------------------------------------------------------------------------------------------------------------------------------------|
| Color: 0.06Lux(F2.5)<br>BW: 0.06Lux(F2.5)<br>* with PNM-9000QB, XNB-6002                                                                                |
|                                                                                                                                                         |
| 4.6mm fixed focal                                                                                                                                       |
| F2.5                                                                                                                                                    |
| H:73°/V:39°/D:85°                                                                                                                                       |
| 0.3m(0.98ft)                                                                                                                                            |
| Fixed                                                                                                                                                   |
| RJ12 connected with main unit                                                                                                                           |
|                                                                                                                                                         |
| Flexible panning -30°~30°                                                                                                                               |
|                                                                                                                                                         |
| -10°C ~ +55°C (+14°F ~ +131°F) / 0 ~ 90% RH                                                                                                             |
| -50°C ~+60°C (-58°F ~ +140°F) / 0 ~ 90% RH                                                                                                              |
|                                                                                                                                                         |
| Housing : Black / Plastic<br>Lens : Black / Plastic, Aluminum                                                                                           |
| Housing: 42.9(W)x33.0(H)x170.0(D)mm(1.69"x1.30"x6.69"), 70g(0.15lb)<br>Lens: 30(W)x27.9(H)x45(D)mm(1.18"x1.10"x1.77"), 41g(0.09lb)<br>Cable: 8m(26.2ft) |
|                                                                                                                                                         |

### SLA-T4680DA

Doorjam camera for PNM-9000QB, XNB-6002

CAD Unit: mm [inch]