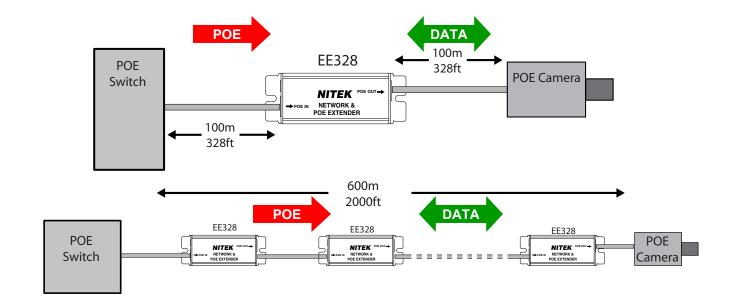

#### Description

The **EE328** allows Ethernet and POE to be extended for distances up to 600 meters or 2000 feet.

The **EE328** is a single unit that requires very little installation time and absolutely no set up or configuration. Installation requires simply connecting the unit in line with the network run. Each unit extends the cable run by 100 meters or 328 feet. The EE328 uses power from the POE network switch and extends the power out to the next 100 meters. If the network switch is not a POE device the EE328 has an optional power input and can also function as a POE inserter in addition to extending the network communication signals. The EE328 is fully 802.3af compliant unit and is idea for extending network signals or network and POE signals.

#### Features

- Transmits up to distances of 600 meters / 2000 feet
- Supports mega-pixel cameras
- Fully transparent to the network
- Supports any network device, including IP cameras
- Built-in surge protection
- Easy to install, no set up required
- No MAC or IP addressing required
- LED indicators for network signals, link status and power
- Optional power supply can insert POE power for non-POE switches