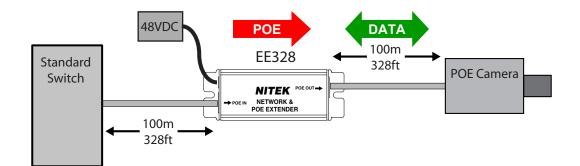

#### Description

The **EE328** allows Ethernet and POE to be extended for distances up to 600 meters or 2000 feet.

The **EE328** is a single unit that requires very little installation time and absolutely no set up or configuration. Installation requires simply connecting the unit in line with the network run. Each unit extends the cable run by 100 meters or 328 feet. The EE328 uses power from the POE network switch and extends the power out to the next 100 meters. If the network switch is not a POE device the EE328 has an optional power input and can also function as a POE inserter in addition to extending the network communication signals. The EE328 is fully 802.3af compliant unit and is idea for extending network signals or network and POE signals.

#### Features

- Transmits up to distances of 600 meters / 2000 feet
- Supports mega-pixel cameras
- Fully transparent to the network
- Supports any network device, including IP cameras
- Built-in surge protection
- Easy to install, no set up required
- No MAC or IP addressing required
- LED indicators for network signals, link status and power
- Optional power supply can insert POE power for non-POE switches