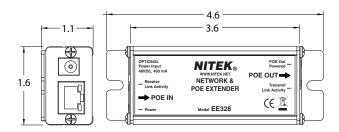

#### **Network Transmission Device**

| Network Connection    | RJ45 Connector                                          |
|-----------------------|---------------------------------------------------------|
| Ethernet              | 100BASE-TX Full Duplex                                  |
| Dimensions            | 1.1" x 1.6" x 3.6"<br>1.1" x 1.6" x 4.6" including tabs |
| Operating Temperature | -10 to 60 C / 14 to 140 F                               |
| Shipping Weight       | 1 lbs                                                   |