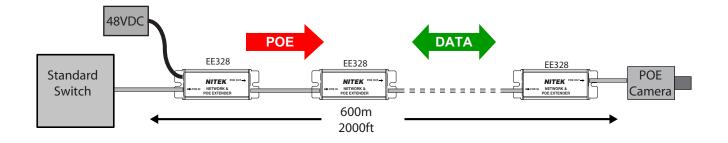

#### Description

The **EE328** allows Ethernet and POE to be extended for distances up to 600 meters or 2000 feet.

The **EE328** is a single unit that requires very little installation time and absolutely no set up or configuration. Installation requires simply connecting the unit in line with the network run. Each unit extends the cable run by 100 meters or 328 feet. The EE328 uses power from the POE network switch and extends the power out to the next 100 meters. If the network switch is not a POE device the EE328 has an optional power input and can also function as a POE inserter in addition to extending the network communication signals. The EE328 is fully 802.3af compliant unit and is idea for extending network signals or network and POE signals.

#### Features

- Transmits up to distances of 600 meters / 2000 feet
- Supports mega-pixel cameras
- Fully transparent to the network
- Supports any network device, including IP cameras
- Built-in surge protection
- Easy to install, no set up required
- No MAC or IP addressing required
- LED indicators for network signals, link status and power
- Optional power supply can insert POE power for non-POE switches